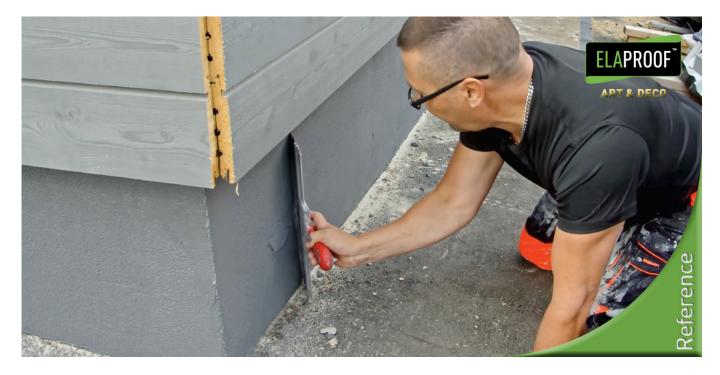

## Coating of the plinth of a detached house | Vantaa

## **Project information**

Client: Suomen Timpurilta Talo Oy Project: Detached house Material: Concrete plinth Contractor: Suomen Timpurilta Talo Oy Supervisor: Technical advice: Build Care Oy | Jarno Kontio Time and city: 07/2021 | Vantaa

## Products used in the project

- ElaProof Classic H
- ElaProof Primer
- ElaProof Art&Deco Coloured Sand

Elaproof – Coating of the plinth of a detached house | Vantaa https://www.elaproof.com/en/referenssit/coating-of-the-plinth-of-a-detachedhouse-yantaa/