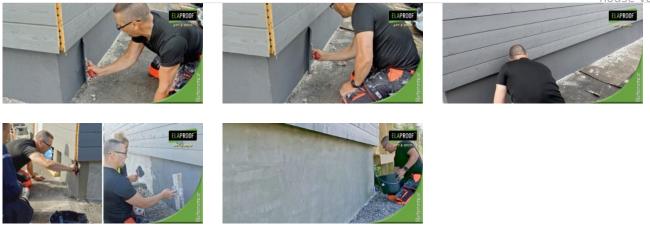

## Coating of the plinth of a detached house | Vantaa

## **Project information**

Client: Suomen Timpurilta Talo Oy Project: Detached house Material: Concrete plinth Contractor: Suomen Timpurilta Talo Oy Supervisor: Technical advice: Build Care Oy | Jarno Kontio Time and city: 07/2021 | Vantaa

## Products used in the project

- ElaProof Classic H
- ElaProof Primer
- ElaProof Art&Deco Coloured Sand

Elaproof – Coating of the plinth of a detached house | Vantaa https://www.elaproof.com/en/referenssit/coating-of-the-plinth-of-a-detachedhouse-yantaa/